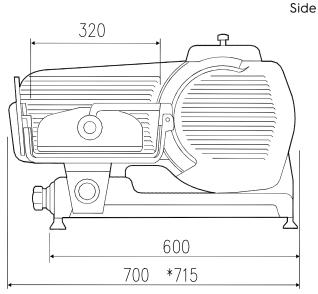

### **Key Information:**

External dimensions, Width: 700 mm
External dimensions, Depth: 630 mm
External dimensions, Height: 560 mm
Net weight (kg): 49