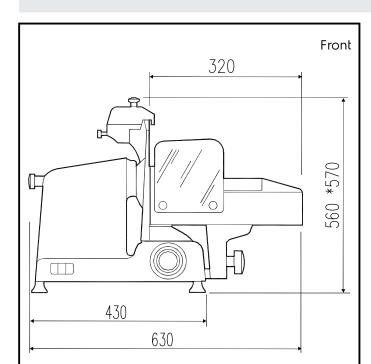

### **Key Information:**

External dimensions, Width: 700 mm
External dimensions, Depth: 630 mm
External dimensions, Height: 560 mm
Net weight (kg): 49