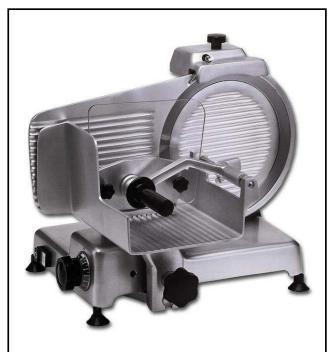

# Food slicers 350 mm Vertical Slicer, belt transmission

| ITEM #  |  |  |
|---------|--|--|
| MODEL # |  |  |
| NAME #  |  |  |
|         |  |  |
| SIS #   |  |  |
| AIA#    |  |  |

601140 (MSV35B)

Vertical Slicer 350mm, belt transmission (400V; 3; 50)

#### Item No.

Heavy duty slicer for supermarkets and delies Ideal for slicing raw meat, salami and pressed meat.

Base and main components in high polished satin finished anodized aluminium for long lasting, hygiene and ease of cleaning. The blade is in hollow ground hard chrome with blade guard ring for added protection. Model equipped with cut thickness adjusting knob, top mounted sharpener, cover blade and product deflector - easily removable for cleaning. Ventilated blade drive motor. Poly V-belt drive system for quiet operation and economical service. Removable carriage system permanently lubrificated with automatic clutch. IP42 water protection.

#### **Main Features**

- Manual Vertical slicer.
- Slice thickness from 0 to 24 mm.
- Cut thickness-adjusting knob (millimeter adjustment).
- Belt driven transmission.
- Ventilated blade drive motor designed for continuous use, with Poly V-belt drive system for quiet operation and economical service.
- Removable carriage system permanently lubrificated with automatic clutch.
- Top-mounted stone blade sharpener and cover blade easy to remove.
- Supplied with blade removal tool.
- Highest degree of safety in functioning, cleaning and maintenance.
- Cutting capacity for 350 mm model:
  - -square: 265x265
  - -rectangular: 340x265
  - -round: 265

### Construction

- Compact design.
- Made in high polished satin finished anodized aluminium. This procedure guarantees high hygienic standards of the parts interested by the cut and resistance to acids, salts and oxidation processes.
- The blade is made of hollow ground hard chrome with blade guard ring for added protection.
- Plexiglass safety hand guard as standard.
- IP42 water protection.